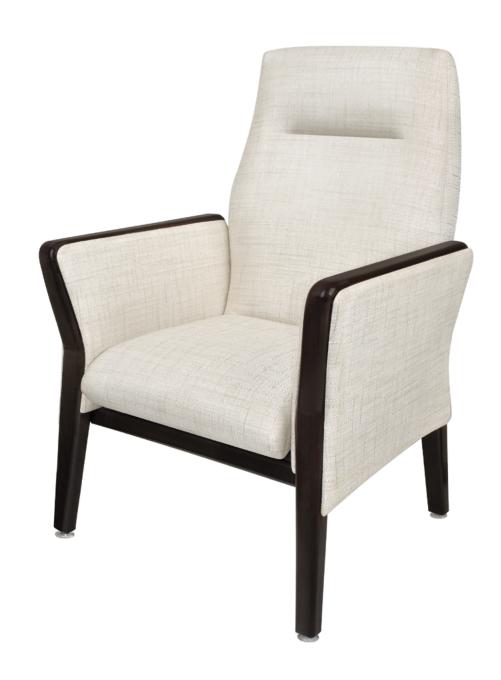

# Carrara

The soothing motion and extremely comfortable seat of the Carrara Motion chair is exactly what is needed in any environment. Features include flared arms set against a high contoured back, a rock solid frame and the satisfying movement derived from Kwalu's exclusive rocking mechanism.

Model: CRR111UP 27.5W 31D 42H 19.5SW 19SD 19SH 26AH