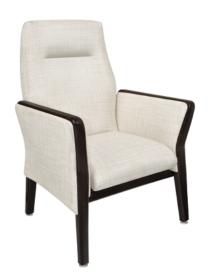

# Carrara

The soothing motion and extremely comfortable seat of the Carrara Motion chair is exactly what is needed in any environment. Features include flared arms set against a high contoured back, a rock solid frame and the satisfying movement derived from Kwalu's exclusive rocking mechanism.

Model: CRR111UP 27.5W 31D 42H 19.5SW 19SD 19SH 26AH