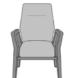

# Carrara

The soothing motion and extremely comfortable seat of the Carrara Motion chair is exactly what is needed in any environment. Features include flared arms set against a high contoured back, a rock solid frame and the satisfying movement derived from Kwalu's exclusive rocking mechanism.

Model: CRR111UP 27.5W 31D 42H 19.5SW 19SD 19SH 26AH